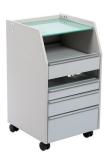

REF. HZ-984
PEDICURE TROLLEY

## **SPECIFICATIONS**

- 4 wheels to facilitate its mobility
- Glass top shelf
- Sliding work equipment shelf
- UV light drawer
- 2 standard drawers
- 3 power outlets to connect accessories or work tools
- Cable gland cover at the rear