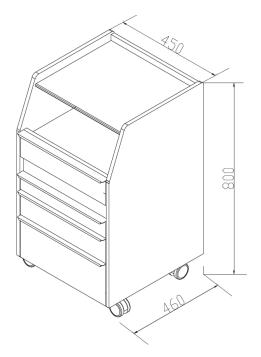

## **TECHNICAL FEATURES**

| Length:                                 | 46 cm     |
|-----------------------------------------|-----------|
| Width:                                  | 45 cm     |
| Height:                                 | 80 cm     |
| Weight:                                 | 38 kg     |
| Max. Load:                              | 30 kg     |
| Power (UV lamp):                        | 6W        |
| Rated current (sum of 3 power outlets): | 10A       |
| Frequency:                              | 50Hz      |
| Voltage:                                | 220-240 V |