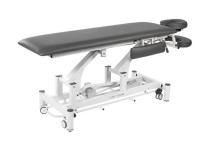

REF. EL11AR ELECTRIC TREATMENTTABLE

### **TECHNICAL FEATURES**

 $\Rightarrow$ 

| Length:                              | 195 cm         |
|--------------------------------------|----------------|
| Width With armrest: Without armrest: | 80 cm<br>55 cm |
| Height:                              | 48-93 cm       |
| Weight:                              | 65 kg          |
| Max. Load:                           | 250 kg         |
| Motors:                              | 1              |
| Foam thickness:                      | 5 cm           |
| Density:                             | 36 kg/m³       |
| Upholstery:                          | PVC •          |
|                                      |                |

### **INCLUDES**

 $\rightarrow$ 

- Peripheral switch for height
- 4 retractable big wheels system for easier movement
- Paper roll holder
- Foldable lateral armrests