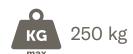

### **TECHNICAL FEATURES**

 $\Rightarrow$ 

| Length:                              | 195 cm         |
|--------------------------------------|----------------|
| Width With armrest: Without armrest: | 80 cm<br>55 cm |
| Height:                              | 48-93 cm       |
| Weight:                              | 65 kg          |
| Max. Load:                           | 250 kg         |
| Motors:                              | 1              |
| Foam thickness:                      | 5 cm           |
| Density:                             | 36 kg/m³       |
| Upholstery:                          | PVC •          |
|                                      |                |