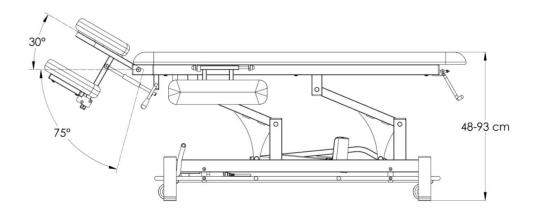

# **MOTOR FUNCTIONS**

 $\rightarrow$ 

- Height (flat position): 48-93 cm

### **MANUAL FUNCTIONS**

 $\rightarrow$ 

- Hole headrest & armrest (-75° to +30°) inclination