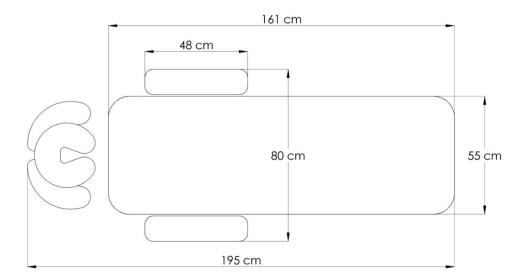

### **TECHNICAL FEATURES**

 $\Rightarrow$ 

| Length:                              | 195 cm         |
|--------------------------------------|----------------|
| Width With armrest: Without armrest: | 80 cm<br>55 cm |
| Height:                              | 48-93 cm       |
| Weight:                              | 65 kg          |
| Max. Load:                           | 250 kg         |
| Motors:                              | 1              |
| Foam thickness:                      | 5 cm           |
| Density:                             | 36 kg/m³       |
| Upholstery:                          | PVC •          |
|                                      |                |