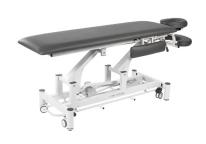

REF. EL11AR ELECTRIC TREATMENTTABLE

### **TECHNICAL FEATURES**

 $\Rightarrow$ 

| Length:                              | 195 cm         |
|--------------------------------------|----------------|
| Width With armrest: Without armrest: | 80 cm<br>55 cm |
| Height:                              | 48-93 cm       |
| Weight:                              | 65 kg          |
| Max. Load:                           | 250 kg         |
| Motors:                              | 1              |
| Foam thickness:                      | 5 cm           |
| Density:                             | 36 kg/m³       |
| Upholstery:                          | PVC •          |
|                                      |                |

### **INCLUDES**

 $\rightarrow$ 

- Peripheral switch for height
- 4 retractable big wheels system for easier movement
- Paper roll holder
- Foldable lateral armrests