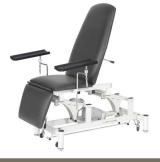

# TECHNICAL FEATURES $\rightarrow$

| Length:            | 178 cm               |
|--------------------|----------------------|
| Width:             | 59 cm                |
| Height:            | 55,4-86,5 cm         |
| Weight:            | 80 kg                |
| Max. Load:         | 225 kg               |
| Motors:            | 1                    |
| Foam<br>thickness: | 5 cm                 |
| Density:           | 36 kg/m <sup>3</sup> |
| Upholstery:        | MED PVC              |
|                    |                      |

#### **MOTOR FUNCTIONS**

- Height (flat position): 55,4-86,5 cm

#### **MANUAL FUNCTIONS**

 $\rightarrow$ 

 $\rightarrow$ 

- Backrest (0° to +65°) inclination by gas lift
- Footrest (0° to -90°) inclination by gas lift
- Adjustable armrest

#### **INCLUDES**

 $\rightarrow$ 

- Medical control box
- Foot controller
- 4 retractable wheels system for easier movement
- Adjustable foot (to stabilize)