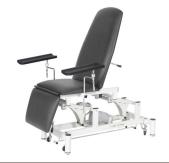

# TECHNICAL FEATURES $\rightarrow$

| Length:            | 178 cm               |
|--------------------|----------------------|
| Width:             | 59 cm                |
| Height:            | 55,4-86,5 cm         |
| Weight:            | 80 kg                |
| Max. Load:         | 225 kg               |
| Motors:            | 1                    |
| Foam<br>thickness: | 5 cm                 |
| Density:           | 36 kg/m <sup>3</sup> |
| Upholstery:        | MED PVC              |
|                    |                      |

#### **MOTOR FUNCTIONS**

- Height (flat position): 55,4-86,5 cm

#### **MANUAL FUNCTIONS**

 $\rightarrow$ 

 $\rightarrow$ 

- Backrest (0° to +65°) inclination by gas lift
- Footrest (0° to -90°) inclination by gas lift
- Adjustable armrest

#### **INCLUDES**

 $\rightarrow$ 

- Medical control box
- Foot controller
- 4 retractable wheels system for easier movement
- Adjustable foot (to stabilize)